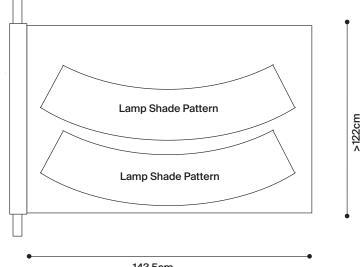

### METREAGE

When supplying your own fabric, metreage requirements can be calculated as 3.5 times the diameter of the shade. Assuming a fabric width of more than 122cm, this will be enough to make 1 to 2 Lamp Shades.

For a TD36 x BD41 x H30cm Basic Tapered Shade, the calculation would be as follows: 41cm x 3.5 = 143.5cm

143.5cm

CONNECT +61 (3) 9755 7244 mayfieldlighting.com.au ENQUIRE sales@mayfieldlighting.com.au