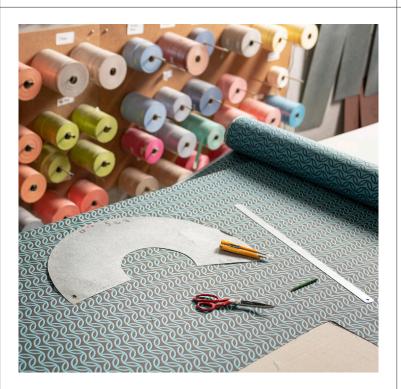

#### FABRICS

#### SUPPLIED FABRIC

Lamp Shades can be made to order in fabrics from our range or in your own supplied fabrics and wallpapers. Fabrics can be specfied for the shade lining too.

When supplying your own fabric, most apparel and furnishing fabrics are suitable for making Lamp Shades. Your fabric will be carefully prepared and bonded onto our Lamp Shade backing material, providing the structure for the shade.

Where possible, it's useful to send a sample to us and we can advise on suitability, though we cannot guarantee it.

Fabrics should be supplied on a roll to prevent permanent creasing, and any excess fabric will be returned along with the finished Lamp Shades.