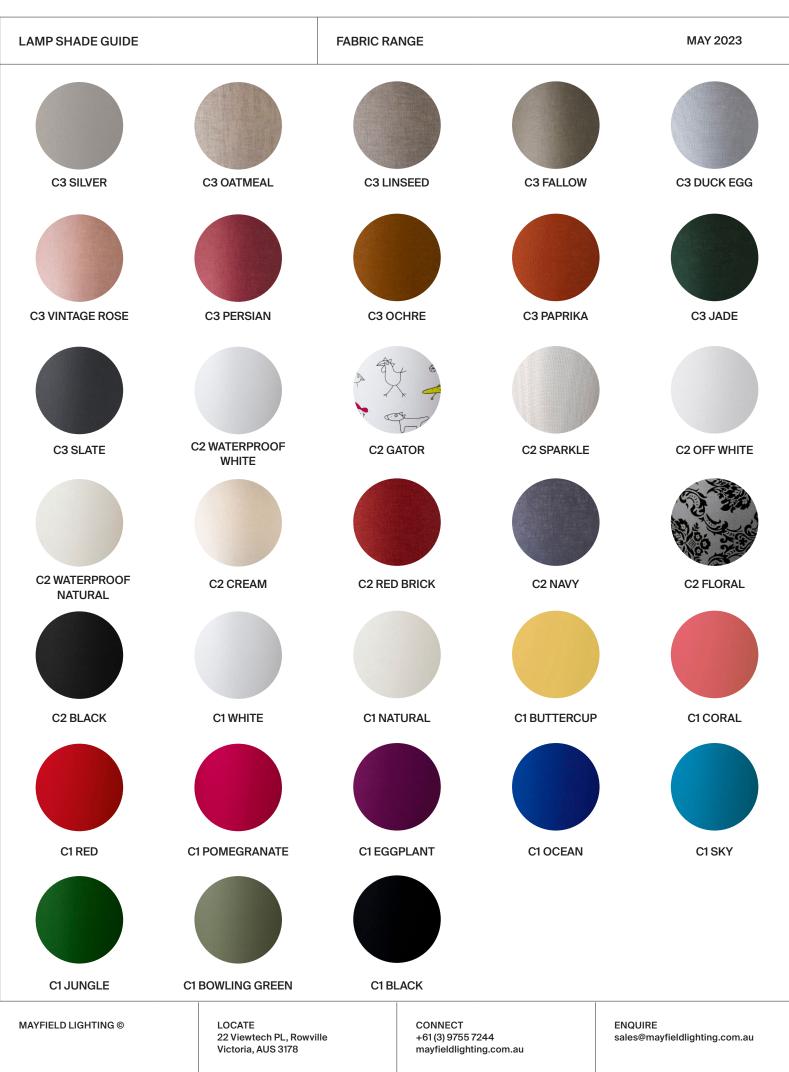

#### FABRICS

#### SUPPLIED FABRIC

Lamp Shades can be made to order in fabrics from our range or in your own supplied fabrics and wallpapers. Fabrics can be specfied for the shade lining too.

When supplying your own fabric, most apparel and furnishing fabrics are suitable for making Lamp Shades. Your fabric will be carefully prepared and bonded onto our Lamp Shade backing material, providing the structure for the shade.

### EDGE FINISH

Lamp Shades in our C1 & C2 fabrics are finished with a colour matched fabric trim or can be optioned with a rolled edge finish.

Shades in our C3 fabric range or your own supplied fabric will be made with a rolled edge finish.