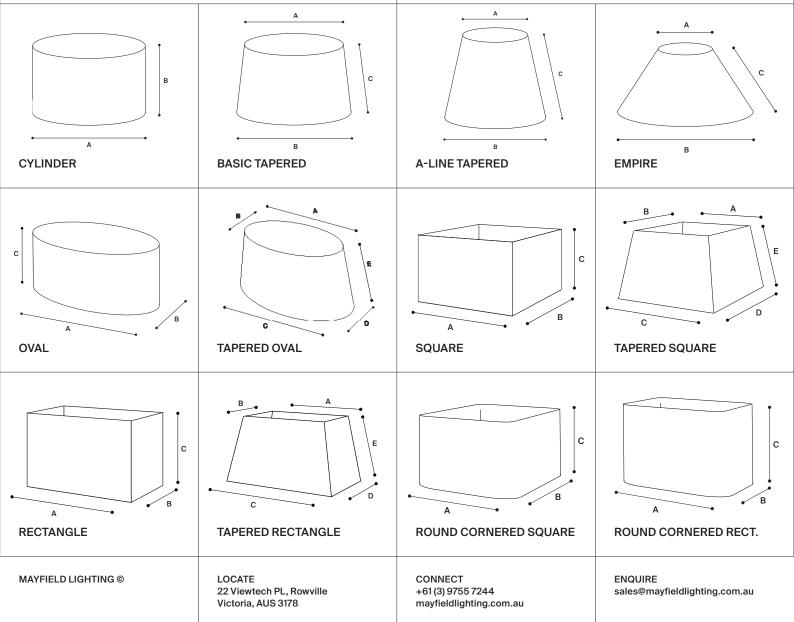

### STYLES

### MEASUREMENT

All our Lamp Shades are measured in Centimetres and are listed in the same format To measure your existing shade or to specify a new one simply follow the this format.

For a round shade: Top Diameter x Bottom Diameter x Height cm

For an Oval, Rectangle or Square shade: Length x Width x Height cm

For a tapered oval, tapered rectangle or tapered square shade, we will need both the top and bottom length and width measurements:

[Top Length x Width] x [Bottom Length x Width] x Height cm