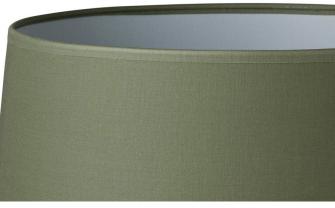

### EDGE FINISH

Lamp Shades in our C1 & C2 fabrics are finished with a colour matched fabric trim or can be optioned with a rolled edge finish.

Shades in our C3 fabric range or your own supplied fabric will be made with a rolled edge finish.